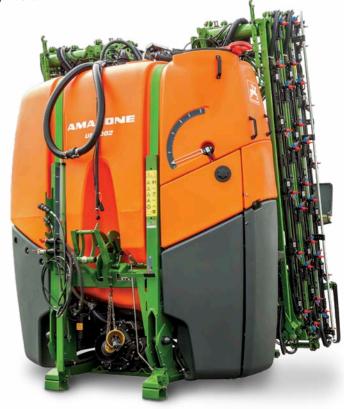

## UF mounted sprayer and front tank FT

| Model                 | UF 1602                       | UF 2002 |
|-----------------------|-------------------------------|---------|
| Hopper volume (I)     | 1,680                         | 2,125   |
| Nominal volume (I)    | 1,600                         | 2,000   |
| Working width (m)     | 15 – 30<br>with Super-S2 boom |         |
| Empty weight (kg)     | 1,400¹                        | 1,550²  |
| Length (m)            | 2.00                          |         |
| Height (m)            | 2.90                          |         |
| Transport width (m)   | 2.40                          |         |
| Height adjustment (m) | 0.50 – 2.20                   |         |

UF 2002

 $<sup>^{1}</sup>$  with 21/15 m Super-S2 booms and Profi-fold 1

<sup>&</sup>lt;sup>2</sup> with 30 m Super-S2 booms and Profi-fold 2