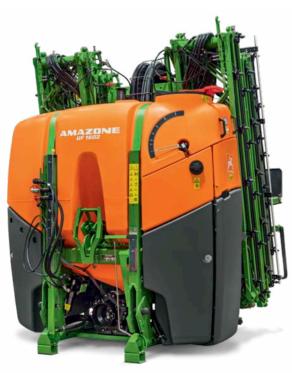

## UF mounted sprayer and front tank FT

| Model                 | UF 1602                       | UF 2002 |
|-----------------------|-------------------------------|---------|
| Hopper volume (I)     | 1,680                         | 2,125   |
| Nominal volume (I)    | 1,600                         | 2,000   |
| Working width (m)     | 15 – 30<br>with Super-S2 boom |         |
| Empty weight (kg)     | 1,400¹                        | 1,550²  |
| Length (m)            | 2.00                          |         |
| Height (m)            | 2.90                          |         |
| Transport width (m)   | 2.40                          |         |
| Height adjustment (m) | 0.50 – 2.20                   |         |

UF 2002

 $<sup>^{1}</sup>$  with 21/15 m Super-S2 booms and Profi-fold 1

<sup>&</sup>lt;sup>2</sup> with 30 m Super-S2 booms and Profi-fold 2