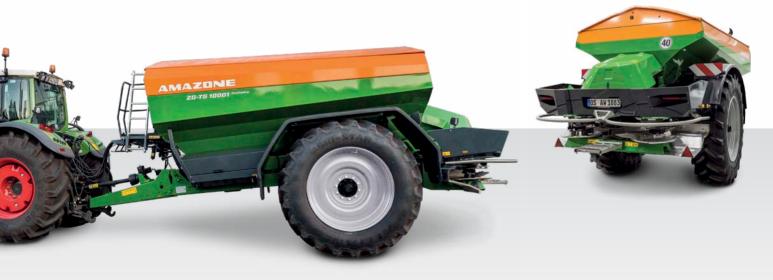

## **Technical data**

## **ZG-TS** trailed spreaders

| Machine model                                     | ZG-TS 7501 ProfisPro                                                                                                                                                                                                                                                                                        | ZG-TS 10001 ProfisPro |
|---------------------------------------------------|-------------------------------------------------------------------------------------------------------------------------------------------------------------------------------------------------------------------------------------------------------------------------------------------------------------|-----------------------|
| Working width (m)                                 | 15-54                                                                                                                                                                                                                                                                                                       |                       |
| Hopper volume (I)                                 | 7,500                                                                                                                                                                                                                                                                                                       | 10,000                |
| Permissible total weight (kg)                     | 12,500                                                                                                                                                                                                                                                                                                      | 12,500                |
| Max. payload (kg)                                 | 8,650                                                                                                                                                                                                                                                                                                       | 8,500                 |
| Filling height (m) + static tyre radius           | 1.71                                                                                                                                                                                                                                                                                                        | 1.98                  |
| Filling width (m)                                 | 4.09                                                                                                                                                                                                                                                                                                        |                       |
| Filling depth (m)                                 | 1.94                                                                                                                                                                                                                                                                                                        |                       |
| Total length (m)                                  | 7.33                                                                                                                                                                                                                                                                                                        |                       |
| Total width (m), (depending on the tyres fitted)  | 2.48-2.90                                                                                                                                                                                                                                                                                                   |                       |
| Total height (m), (depending on the tyres fitted) | 2.68 – 3.03                                                                                                                                                                                                                                                                                                 | 2.95-3.30             |
| Spreading disc drive options                      | Hydro drive with oil supply exclusively from the tractor oil requirement with steering axle max. 130 l/min oil requirement without steering axle max. 105 l/min  Hybrid drive with combined oil supply oil requirement with steering axle max. 85 l/min oil requirement without steering axle max. 60 l/min |                       |
| Weighing system                                   | ProfisPro / Frame integrated weighing system with 4 weigh cells                                                                                                                                                                                                                                             |                       |
| Min. weight (kg)<br>(without optional equipment)  | 3,850                                                                                                                                                                                                                                                                                                       | 4,000                 |